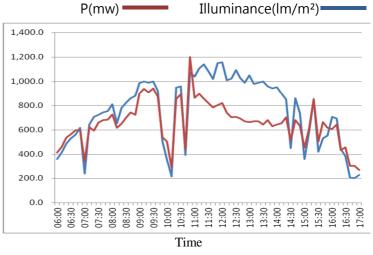

# **Real Test**

Location: Kaohsiung City, Taiwan (22°36'59"N, 120°17'36") Date: 2014, Jan. 14<sup>th</sup> Quantity: 1 pcs Installation: Vertical to ground Ave. Illuminance: 755 lm/m<sup>2</sup> Ave. Power: 657.81 mW Accumulated Electricity: 7.236Wh

Power Generated (mw)