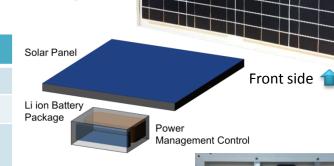

## Solar Energy Storage System

- → Garden, Street, Farm lighting
- → Emergency power station
- → Smart house

### **SPECIFICATION**

Solar Panel 25V / 2A (50W)

Li-NMC Battery 14.8V / 22Ah (325Wh)

Output (1) 12V / 1A

(2) 12V / 0.5A

Dimension 67cm x 52cm x 10cm

Weight 9 Kg

Back side **T** 