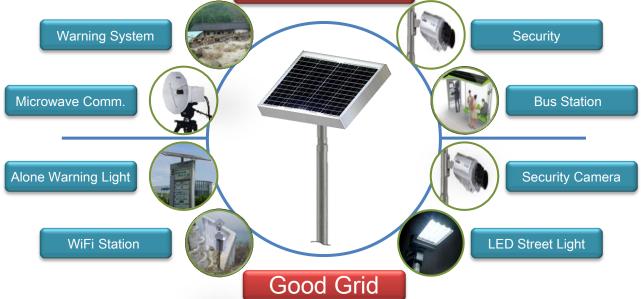

## Solar Energy Storage System

- → Garden, Street, Farm lighting
- → Emergency power station
- → Smart house

Poor / Off Grid